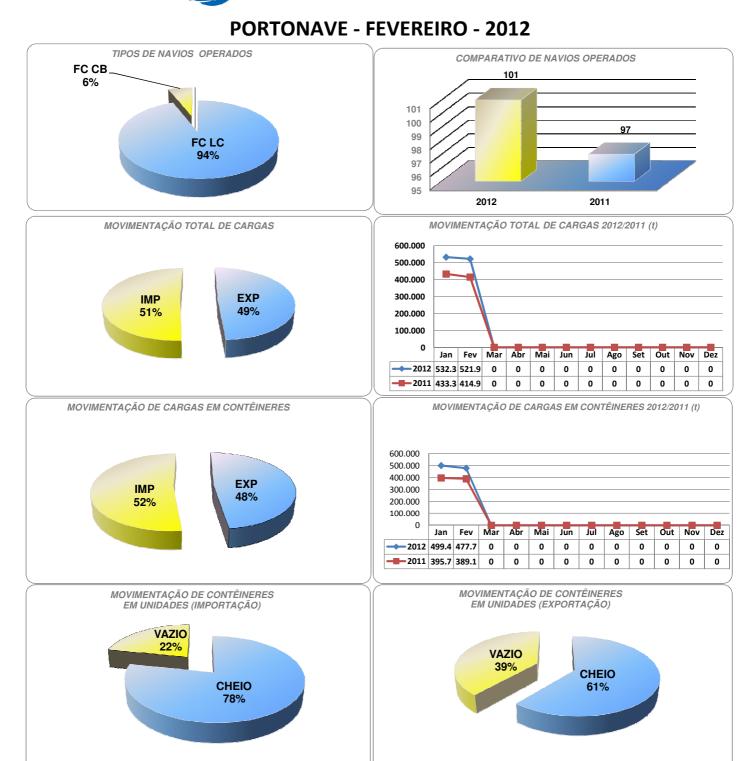

\* Considerando somente a movimentação dos contêineres cheios e suas respectivas taras.

|     | MOVIMENTAÇÃO DE CONTÊINERES (UNIDADES) |         |        |       |       |        |        |           |        |    |  |  |
|-----|----------------------------------------|---------|--------|-------|-------|--------|--------|-----------|--------|----|--|--|
|     | EXPO                                   | ORTAÇÃO | IMPOR  | TAÇÃO |       | TOTA   | L MÊS  | TOTAL ANO |        |    |  |  |
| MÊS | CHEIO                                  | VAZIO   | CHEIO  | VAZIO |       | CHEIO  | VAZIO  | 2012      | 2011   | Δ% |  |  |
| Jan | 9.379                                  | 3.852   | 11.174 | 3.488 |       | 20.553 | 7.340  | 27.893    | 27.308 | 2  |  |  |
| Fev | 9.123                                  | 7.826   | 11.124 | 2.684 |       | 20.247 | 10.510 | 30.757    | 23.183 | 33 |  |  |
| Mar |                                        |         |        |       |       |        |        |           |        | -  |  |  |
| Abr |                                        |         |        |       |       |        |        |           |        | -  |  |  |
| Mai |                                        |         |        |       | 7     |        |        |           |        | -  |  |  |
| Jun |                                        |         |        |       | TOTAL |        |        |           |        | -  |  |  |
| Jul |                                        |         |        |       | ĭ     |        |        |           |        | -  |  |  |
| Ago |                                        |         |        |       |       |        |        |           |        | -  |  |  |
| Set |                                        |         |        |       |       |        |        |           |        | -  |  |  |
| Out |                                        |         |        |       |       |        |        |           |        | -  |  |  |
| Nov |                                        |         |        |       |       |        |        |           |        | -  |  |  |
| Dez |                                        |         |        |       |       |        |        |           |        | -  |  |  |
| тот | 18.502                                 | 11.678  | 22.298 | 6.172 |       | 40.800 | 17.850 | 58.650    | 50.491 | 16 |  |  |