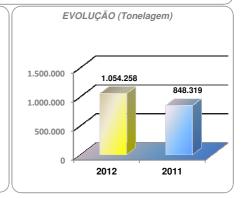

<sup>\*</sup> Total de navios operados pelo critério de DESATRACAÇÃO.

|     | MOVIMENTAÇÃO TOTAL DE CARGAS* (t) |         |         |         |           |         |    |  |  |  |  |
|-----|-----------------------------------|---------|---------|---------|-----------|---------|----|--|--|--|--|
|     | EXPORT                            | ΓΑÇÃΟ   | IMPOR   | TAÇÃO   | TOTAL     |         |    |  |  |  |  |
| MÊS | 2012                              | 2011    | 2012    | 2011    | 2012      | 2011    | Δ% |  |  |  |  |
| Jan | 256.861                           | 204.724 | 275.447 | 228.599 | 532.308   | 433.323 | 23 |  |  |  |  |
| Fev | 261.165                           | 215.662 | 260.785 | 199.334 | 521.950   | 414.996 | 26 |  |  |  |  |
| Mar |                                   |         |         |         |           |         | -  |  |  |  |  |
| Abr |                                   |         |         |         |           |         | -  |  |  |  |  |
| Mai |                                   |         |         |         |           |         | -  |  |  |  |  |
| Jun |                                   |         |         |         |           |         | -  |  |  |  |  |
| Jul |                                   |         |         |         |           |         | -  |  |  |  |  |
| Ago |                                   |         |         |         |           |         | -  |  |  |  |  |
| Set |                                   |         |         |         |           |         | -  |  |  |  |  |
| Out |                                   |         |         |         |           |         | -  |  |  |  |  |
| Nov |                                   |         |         |         |           |         | -  |  |  |  |  |
| Dez |                                   |         |         |         |           |         | -  |  |  |  |  |
| тот | 518.026                           | 420.386 | 536.232 | 427.933 | 1.054.258 | 848.319 | 24 |  |  |  |  |