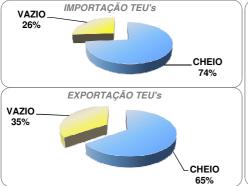

| 1   | MOVIMENTAÇÃO DE CONTÊINERES (TEUS) |        |        |           |       |        |           |        |        |    |  |  |  |
|-----|------------------------------------|--------|--------|-----------|-------|--------|-----------|--------|--------|----|--|--|--|
|     | EXPORTAÇÃO IMPORTAÇÃO              |        |        | TOTAL MÊS |       |        | TOTAL ANO |        |        |    |  |  |  |
| MÊS | CHEIO                              | VAZIO  | CHEIO  | VAZIO     |       | CHEIO  | VAZIO     | 2012   | 2011   | Δ% |  |  |  |
| Jan | 16.203                             | 4.794  | 16.772 | 6.910     |       | 32.975 | 11.704    | 44.679 | 43.674 | 2  |  |  |  |
| Fev | 15.690                             | 12.146 | 16.723 | 5.010     |       | 32.413 | 17.156    | 49.569 | 37.573 | 32 |  |  |  |
| Mar |                                    |        |        |           |       |        |           |        |        | -  |  |  |  |
| Abr |                                    |        |        |           |       |        |           |        |        | -  |  |  |  |
| Mai |                                    |        |        |           | 1     |        |           |        |        | -  |  |  |  |
| Jun |                                    |        |        |           | TOTAL |        |           |        |        | -  |  |  |  |
| Jul |                                    |        |        |           | ĭ     |        |           |        |        | -  |  |  |  |
| Ago |                                    |        |        |           |       |        |           |        |        | -  |  |  |  |
| Set |                                    |        |        |           |       |        |           |        |        | -  |  |  |  |
| Out |                                    |        |        |           |       |        |           |        |        | -  |  |  |  |
| Nov |                                    |        |        |           |       |        |           |        |        | -  |  |  |  |
| Dez |                                    |        |        |           |       |        |           |        |        | -  |  |  |  |
| тот | 31.893                             | 16.940 | 33.495 | 11.920    |       | 65.388 | 28.860    | 94.248 | 81.247 | 16 |  |  |  |