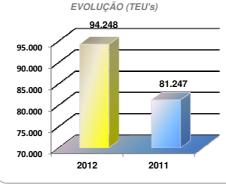

| 1   | MOVIMENTAÇÃO DE CONTÊINERES (TEUS) |        |        |           |       |        |           |        |        |    |  |  |  |
|-----|------------------------------------|--------|--------|-----------|-------|--------|-----------|--------|--------|----|--|--|--|
|     | EXPORTAÇÃO IMPORTAÇÃO              |        |        | TOTAL MÊS |       |        | TOTAL ANO |        |        |    |  |  |  |
| MÊS | CHEIO                              | VAZIO  | CHEIO  | VAZIO     |       | CHEIO  | VAZIO     | 2012   | 2011   | Δ% |  |  |  |
| Jan | 16.203                             | 4.794  | 16.772 | 6.910     |       | 32.975 | 11.704    | 44.679 | 43.674 | 2  |  |  |  |
| Fev | 15.690                             | 12.146 | 16.723 | 5.010     |       | 32.413 | 17.156    | 49.569 | 37.573 | 32 |  |  |  |
| Mar |                                    |        |        |           |       |        |           |        |        | -  |  |  |  |
| Abr |                                    |        |        |           |       |        |           |        |        | -  |  |  |  |
| Mai |                                    |        |        |           | 1     |        |           |        |        | -  |  |  |  |
| Jun |                                    |        |        |           | TOTAL |        |           |        |        | -  |  |  |  |
| Jul |                                    |        |        |           | ĭ     |        |           |        |        | -  |  |  |  |
| Ago |                                    |        |        |           |       |        |           |        |        | -  |  |  |  |
| Set |                                    |        |        |           |       |        |           |        |        | -  |  |  |  |
| Out |                                    |        |        |           |       |        |           |        |        | -  |  |  |  |
| Nov |                                    |        |        |           |       |        |           |        |        | -  |  |  |  |
| Dez |                                    |        |        |           |       |        |           |        |        | -  |  |  |  |
| тот | 31.893                             | 16.940 | 33.495 | 11.920    |       | 65.388 | 28.860    | 94.248 | 81.247 | 16 |  |  |  |